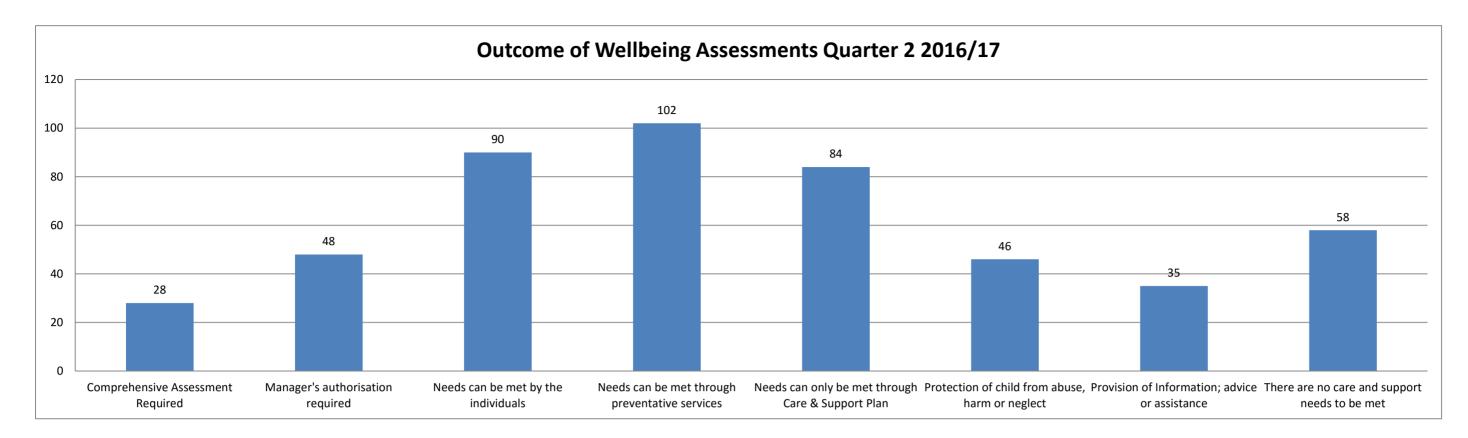

## Summary of Wellbeing Assessments Quarter 2 2016/17

|                                                                                                                                                   |               |               |                    | Needs can be met |                        |                     |                           |                       |             |
|---------------------------------------------------------------------------------------------------------------------------------------------------|---------------|---------------|--------------------|------------------|------------------------|---------------------|---------------------------|-----------------------|-------------|
|                                                                                                                                                   | Comprehensive | Manager's     |                    | through          | Needs can only be met  | Protection of child |                           | There are no care and |             |
|                                                                                                                                                   | Assessment    | authorisation | Needs can be met   | preventative     | through Care & Support | from abuse, harm or | Provision of Information; | support needs to be   |             |
| Source/Outcome                                                                                                                                    | Required      | required      | by the individuals | services         | Plan                   | neglect             | advice or assistance      | met                   | Grand Total |
| Central government agency                                                                                                                         |               |               |                    | 1                | 1                      |                     |                           | 3                     | 5           |
| Family                                                                                                                                            |               | 1             | 4                  | 4                | 5                      | 3                   |                           | 1                     | 18          |
| Family, friend or neighbour                                                                                                                       |               | 1             | 3                  | 2                | 1                      |                     |                           | 3                     | 10          |
| Friend/Neighbour                                                                                                                                  | 1             |               | 1                  |                  |                        | 1                   |                           | 1                     | 4           |
| Independent provider agency                                                                                                                       |               |               |                    | 1                |                        |                     |                           |                       | 1           |
| LA Housing Dept. or Housing Association                                                                                                           | 1             | 5             | 1                  | 5                |                        | 2                   | 6                         |                       | 20          |
| Local Authority's own Social Services Dept.                                                                                                       |               | 4             | 12                 | 2                | 9                      | 3                   | 1                         | 2                     | 33          |
| Other Agency                                                                                                                                      | 4             | 16            | 9                  | 8                | 15                     | 2                   | 6                         | 10                    | 70          |
| Other Departments of own or other LA                                                                                                              | 2             | 1             | 3                  | 2                | 2                      | 5                   |                           | 5                     | 20          |
| Other individual                                                                                                                                  | 1             |               |                    |                  |                        |                     |                           |                       | 1           |
| Police                                                                                                                                            | 1             | 6             | 26                 | 18               | 7                      | 10                  | 6                         | 7                     | 81          |
| Primary health / Community health                                                                                                                 | 8             | 7             | 11                 | 30               | 16                     | 7                   | 6                         | 6                     | 91          |
| Probation                                                                                                                                         | 2             |               | 1                  |                  |                        |                     | 1                         | 2                     | 6           |
| School                                                                                                                                            | 2             | 2             | 8                  | 9                | 8                      | 5                   | 1                         | 3                     | 38          |
| Secondary health                                                                                                                                  | 3             |               |                    | 1                | 2                      |                     |                           | 2                     | 8           |
| UK Boarder Agency                                                                                                                                 | 1             |               |                    |                  |                        |                     |                           | 1                     | 2           |
| Self referral                                                                                                                                     |               |               |                    |                  |                        |                     |                           |                       | 0           |
| #N/A                                                                                                                                              | 2             | 5             | 11                 | 19               | 18                     | 8                   | 8                         | 12                    |             |
| Grand Total                                                                                                                                       | 28            | 48            | 90                 | 102              | 84                     | 46                  | 35                        | 58                    | 491         |
| N/A = Wellbeing Assessment did not originate / is not linked from/to Contact / Referral and there are no source questions on Wellbeing Assessment |               |               |                    |                  |                        |                     |                           |                       |             |