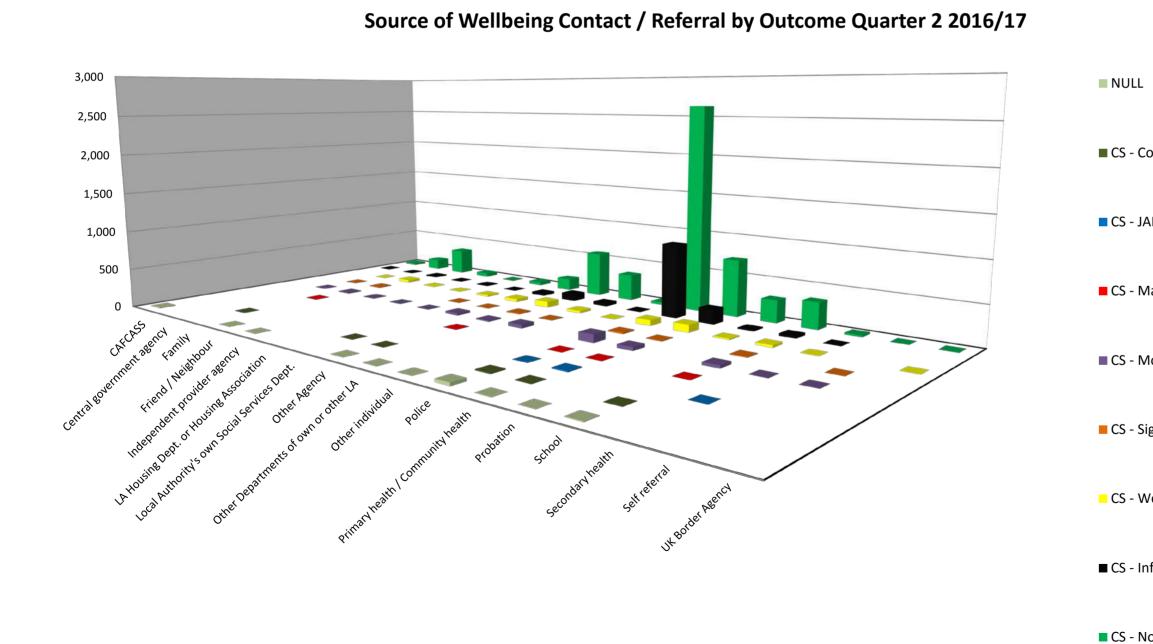

## Summary of Wellbeing Contact / Referrals Quarter 2 2016/17

|                                             |                 |                  |          | CS -          | CS - Move to      |                 |               |                |      |       |
|---------------------------------------------|-----------------|------------------|----------|---------------|-------------------|-----------------|---------------|----------------|------|-------|
|                                             |                 | CS - Information |          | Manager's     | Strategy          |                 | CS - Signpost |                |      |       |
|                                             | CS - Contact to | Received on Open | CS - JAF | Authorisation | Discussion/Meetin | CS - No Further | to Early      | CS - Wellbeing |      | Grand |
| Source / Outcome                            | MHub            | Case             | Required | Required      | g                 | Action          | Intervention  | Assessment     | NULL | Total |
| CAFCASS                                     |                 | 2                |          |               |                   | 25              |               |                | 10   | 37    |
| Central government agency                   |                 | 1                |          |               | 1                 | 137             | 2             | 2              |      | 143   |
| Family                                      | 2               | 15               |          | 3             | 10                | 340             | 9             | 33             |      | 412   |
| Friend / Neighbour                          |                 | 2                |          |               | 4                 | 47              |               | 4              | 3    | 60    |
| Independent provider agency                 |                 | 7                |          |               | 3                 | 3               |               | 1              | 2    | 16    |
| LA Housing Dept. or Housing Association     |                 | 3                |          |               | 3                 | 42              | 3             | 20             |      | 71    |
| Local Authority's own Social Services Dept. | 1               | 31               |          |               | 30                | 154             | 3             | 37             |      | 256   |
| Other Agency                                | 1               | 89               |          | 2             | 15                | 573             | 12            | 74             | 2    | 768   |
| Other Departments of own or other LA        |                 | 40               |          |               | 46                | 338             | 5             | 28             | 3    | 460   |
| Other individual                            |                 | 4                |          |               |                   | 33              |               | 1              | 2    | 40    |
| Police                                      | 13              | 927              | 2        | 1             | 99                | 2,629           | 16            | 69             | 37   | 3,793 |
| Primary health / Community health           | 5               | 187              | 13       | 3             | 43                | 721             | 8             | 95             | 4    | 1,079 |
| Probation                                   |                 | 16               |          |               |                   | 287             |               | 15             | 1    | 319   |
| School                                      | 4               | 32               |          | 1             | 34                | 337             | 8             | 30             | 7    | 453   |
| Secondary health                            |                 | 4                | 1        |               | 3                 | 21              |               | 3              |      | 32    |
| Self referral                               |                 |                  |          |               | 1                 | 2               | 1             |                |      | 4     |
| UK Border Agency                            |                 |                  |          |               |                   | 6               |               | 1              |      | 7     |
| Grand Total                                 | 26              | 1,360            | 16       | 10            | 292               | 5,695           | 67            | 413            | 71   | 7,950 |