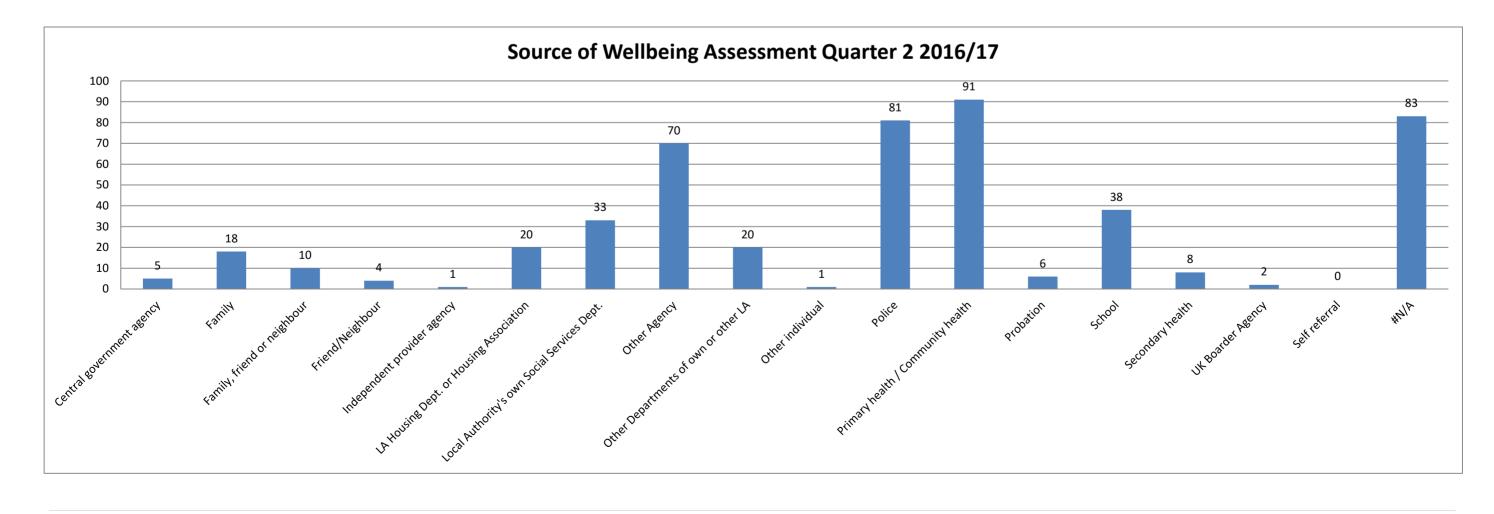

## Summary of Wellbeing Assessments Quarter 2 2016/17

|                                                                                                                                                   |               |               |                    | Needs can be met |                        |                     |                           |                       |             |
|---------------------------------------------------------------------------------------------------------------------------------------------------|---------------|---------------|--------------------|------------------|------------------------|---------------------|---------------------------|-----------------------|-------------|
|                                                                                                                                                   | Comprehensive | Manager's     |                    | through          | Needs can only be met  | Protection of child |                           | There are no care and |             |
|                                                                                                                                                   | Assessment    | authorisation | Needs can be met   | preventative     | through Care & Support | from abuse, harm or | Provision of Information; | support needs to be   |             |
| Source/Outcome                                                                                                                                    | Required      | required      | by the individuals | services         | Plan                   | neglect             | advice or assistance      | met                   | Grand Total |
| Central government agency                                                                                                                         |               |               |                    | 1                | 1                      |                     |                           | 3                     | 5           |
| Family                                                                                                                                            |               | 1             | 4                  | 4                | 5                      | 3                   |                           | 1                     | 18          |
| Family, friend or neighbour                                                                                                                       |               | 1             | 3                  | 2                | 1                      |                     |                           | 3                     | 10          |
| Friend/Neighbour                                                                                                                                  | 1             |               | 1                  |                  |                        | 1                   |                           | 1                     | 4           |
| Independent provider agency                                                                                                                       |               |               |                    | 1                |                        |                     |                           |                       | 1           |
| LA Housing Dept. or Housing Association                                                                                                           | 1             | 5             | 1                  | 5                |                        | 2                   | 6                         |                       | 20          |
| Local Authority's own Social Services Dept.                                                                                                       |               | 4             | 12                 | 2                | 9                      | 3                   | 1                         | 2                     | 33          |
| Other Agency                                                                                                                                      | 4             | 16            | 9                  | 8                | 15                     | 2                   | 6                         | 10                    | 70          |
| Other Departments of own or other LA                                                                                                              | 2             | 1             | 3                  | 2                | 2                      | 5                   |                           | 5                     | 20          |
| Other individual                                                                                                                                  | 1             |               |                    |                  |                        |                     |                           |                       | 1           |
| Police                                                                                                                                            | 1             | 6             | 26                 | 18               | 7                      | 10                  | 6                         | 7                     | 81          |
| Primary health / Community health                                                                                                                 | 8             | 7             | 11                 | 30               | 16                     | 7                   | 6                         | 6                     | 91          |
| Probation                                                                                                                                         | 2             |               | 1                  |                  |                        |                     | 1                         | 2                     | 6           |
| School                                                                                                                                            | 2             | 2             | 8                  | 9                | 8                      | 5                   | 1                         | 3                     | 38          |
| Secondary health                                                                                                                                  | 3             |               |                    | 1                | 2                      |                     |                           | 2                     | 8           |
| UK Boarder Agency                                                                                                                                 | 1             |               |                    |                  |                        |                     |                           | 1                     | 2           |
| Self referral                                                                                                                                     |               |               |                    |                  |                        |                     |                           |                       | 0           |
| #N/A                                                                                                                                              | 2             | 5             | 11                 | 19               | 18                     | 8                   | 8                         | 12                    |             |
| Grand Total                                                                                                                                       | 28            | 48            | 90                 | 102              | 84                     | 46                  | 35                        | 58                    | 491         |
| N/A = Wellbeing Assessment did not originate / is not linked from/to Contact / Referral and there are no source questions on Wellbeing Assessment |               |               |                    |                  |                        |                     |                           |                       |             |

N/A = Wellbeing Assessment did not originate / is not linked from/to Contact / Referral and there are no source questions on Wellbeing Assessment