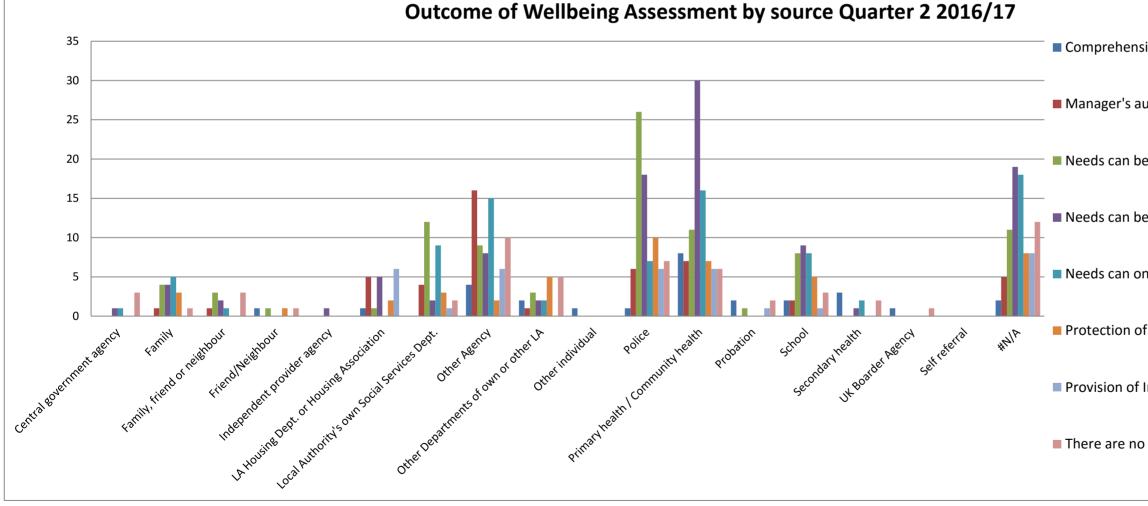

## Summary of Wellbeing Assessments Quarter 2 2016/17

|                                                                                                                                                   |               |               |                    | Needs can be met |                        |                     |                           |                       |             |
|---------------------------------------------------------------------------------------------------------------------------------------------------|---------------|---------------|--------------------|------------------|------------------------|---------------------|---------------------------|-----------------------|-------------|
|                                                                                                                                                   | Comprehensive | Manager's     |                    | through          | Needs can only be met  | Protection of child |                           | There are no care and |             |
|                                                                                                                                                   | Assessment    | authorisation | Needs can be met   | preventative     | through Care & Support | from abuse, harm or | Provision of Information; | support needs to be   |             |
| Source/Outcome                                                                                                                                    | Required      | required      | by the individuals | services         | Plan                   | neglect             | advice or assistance      | met                   | Grand Total |
| Central government agency                                                                                                                         |               |               |                    | 1                | 1                      |                     |                           | 3                     | 5           |
| Family                                                                                                                                            |               | 1             | 4                  | 4                | 5                      | 3                   |                           | 1                     | 18          |
| Family, friend or neighbour                                                                                                                       |               | 1             | 3                  | 2                | 1                      |                     |                           | 3                     | 10          |
| Friend/Neighbour                                                                                                                                  | 1             |               | 1                  |                  |                        | 1                   |                           | 1                     | 4           |
| Independent provider agency                                                                                                                       |               |               |                    | 1                |                        |                     |                           |                       | 1           |
| LA Housing Dept. or Housing Association                                                                                                           | 1             | 5             | 1                  | 5                |                        | 2                   | 6                         |                       | 20          |
| Local Authority's own Social Services Dept.                                                                                                       |               | 4             | 12                 | 2                | 9                      | 3                   | 1                         | 2                     | 33          |
| Other Agency                                                                                                                                      | 4             | 16            | 9                  | 8                | 15                     | 2                   | 6                         | 10                    | 70          |
| Other Departments of own or other LA                                                                                                              | 2             | 1             | 3                  | 2                | 2                      | 5                   |                           | 5                     | 20          |
| Other individual                                                                                                                                  | 1             |               |                    |                  |                        |                     |                           |                       | 1           |
| Police                                                                                                                                            | 1             | 6             | 26                 | 18               | 7                      | 10                  | 6                         | 7                     | 81          |
| Primary health / Community health                                                                                                                 | 8             | 7             | 11                 | 30               | 16                     | 7                   | 6                         | 6                     | 91          |
| Probation                                                                                                                                         | 2             |               | 1                  |                  |                        |                     | 1                         | 2                     | 6           |
| School                                                                                                                                            | 2             | 2             | 8                  | 9                | 8                      | 5                   | 1                         | 3                     | 38          |
| Secondary health                                                                                                                                  | 3             |               |                    | 1                | 2                      |                     |                           | 2                     | 8           |
| UK Boarder Agency                                                                                                                                 | 1             |               |                    |                  |                        |                     |                           | 1                     | 2           |
| Self referral                                                                                                                                     |               |               |                    |                  |                        |                     |                           |                       | 0           |
| #N/A                                                                                                                                              | 2             | 5             | 11                 | 19               | 18                     | 8                   | 8                         | 12                    |             |
| Grand Total                                                                                                                                       | 28            | 48            | 90                 | 102              | 84                     | 46                  | 35                        | 58                    | 491         |
| N/A = Wellbeing Assessment did not originate / is not linked from/to Contact / Referral and there are no source questions on Wellbeing Assessment |               |               |                    |                  |                        |                     |                           |                       |             |

## Outcome of Wellbeing Assessment by source Quarter 2 2016/17

- Comprehensive Assessment Required
- Manager's authorisation required
- Needs can be met by the individuals
- Needs can be met through preventative services
- Needs can only be met through Care & Support Plan
- Protection of child from abuse, harm or neglect
- Provision of Information; advice or assistance
- There are no care and support needs to be met