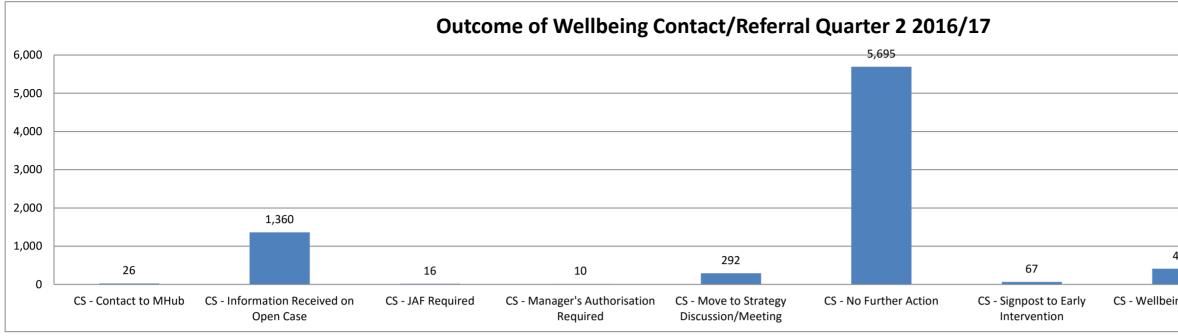

## Summary of Wellbeing Contact / Referrals Quarter 2 2016/17

|                                             |                 |                  |          | CS -          | CS - Move to      |                 |               |                |      |       |
|---------------------------------------------|-----------------|------------------|----------|---------------|-------------------|-----------------|---------------|----------------|------|-------|
|                                             |                 | CS - Information |          | Manager's     | Strategy          |                 | CS - Signpost |                |      |       |
|                                             | CS - Contact to | Received on Open | CS - JAF | Authorisation | Discussion/Meetin | CS - No Further | to Early      | CS - Wellbeing |      | Grand |
| Source / Outcome                            | MHub            | Case             | Required | Required      | g                 | Action          | Intervention  | Assessment     | NULL | Total |
| CAFCASS                                     |                 | 2                |          |               |                   | 25              |               |                | 10   | 37    |
| Central government agency                   |                 | 1                |          |               | 1                 | 137             | 2             | 2              |      | 143   |
| Family                                      | 2               | 15               |          | 3             | 10                | 340             | 9             | 33             |      | 412   |
| Friend / Neighbour                          |                 | 2                |          |               | 4                 | 47              |               | 4              | 3    | 60    |
| Independent provider agency                 |                 | 7                |          |               | 3                 | 3               |               | 1              | 2    | 16    |
| LA Housing Dept. or Housing Association     |                 | 3                |          |               | 3                 | 42              | 3             | 20             |      | 71    |
| Local Authority's own Social Services Dept. | 1               | 31               |          |               | 30                | 154             | 3             | 37             |      | 256   |
| Other Agency                                | 1               | 89               |          | 2             | 15                | 573             | 12            | 74             | 2    | 768   |
| Other Departments of own or other LA        |                 | 40               |          |               | 46                | 338             | 5             | 28             | 3    | 460   |
| Other individual                            |                 | 4                |          |               |                   | 33              |               | 1              | 2    | 40    |
| Police                                      | 13              | 927              | 2        | 1             | 99                | 2,629           | 16            | 69             | 37   | 3,793 |
| Primary health / Community health           | 5               | 187              | 13       | 3             | 43                | 721             | 8             | 95             | 4    | 1,079 |
| Probation                                   |                 | 16               |          |               |                   | 287             |               | 15             | 1    | 319   |
| School                                      | 4               | 32               |          | 1             | 34                | 337             | 8             | 30             | 7    | 453   |
| Secondary health                            |                 | 4                | 1        |               | 3                 | 21              |               | 3              |      | 32    |
| Self referral                               |                 |                  |          |               | 1                 | 2               | 1             |                |      | 4     |
| UK Border Agency                            |                 |                  |          |               |                   | 6               |               | 1              |      | 7     |
| Grand Total                                 | 26              | 1,360            | 16       | 10            | 292               | 5,695           | 67            | 413            | 71   | 7,950 |