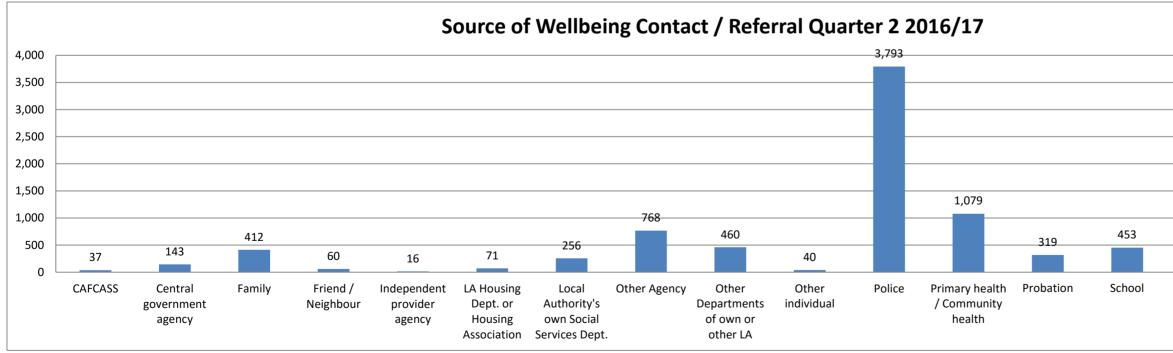

## Summary of Wellbeing Contact / Referrals Quarter 2 2016/17

|                                             |                 |                  |          | CS -          | CS - Move to      |                 |               |                |      |       |
|---------------------------------------------|-----------------|------------------|----------|---------------|-------------------|-----------------|---------------|----------------|------|-------|
|                                             |                 | CS - Information |          | Manager's     | Strategy          |                 | CS - Signpost |                |      |       |
|                                             | CS - Contact to | Received on Open | CS - JAF | Authorisation | Discussion/Meetin | CS - No Further | to Early      | CS - Wellbeing |      | Grand |
| Source / Outcome                            | MHub            | Case             | Required | Required      | g                 | Action          | Intervention  | Assessment     | NULL | Total |
| CAFCASS                                     |                 | 2                |          |               |                   | 25              |               |                | 10   | 37    |
| Central government agency                   |                 | 1                |          |               | 1                 | 137             | 2             | 2              |      | 143   |
| Family                                      | 2               | 15               |          | 3             | 10                | 340             | 9             | 33             |      | 412   |
| Friend / Neighbour                          |                 | 2                |          |               | 4                 | 47              |               | 4              | 3    | 60    |
| Independent provider agency                 |                 | 7                |          |               | 3                 | 3               |               | 1              | 2    | 16    |
| LA Housing Dept. or Housing Association     |                 | 3                |          |               | 3                 | 42              | 3             | 20             |      | 71    |
| Local Authority's own Social Services Dept. | 1               | 31               |          |               | 30                | 154             | 3             | 37             |      | 256   |
| Other Agency                                | 1               | 89               |          | 2             | 15                | 573             | 12            | 74             | 2    | 768   |
| Other Departments of own or other LA        |                 | 40               |          |               | 46                | 338             | 5             | 28             | 3    | 460   |
| Other individual                            |                 | 4                |          |               |                   | 33              |               | 1              | 2    | 40    |
| Police                                      | 13              | 927              | 2        | 1             | 99                | 2,629           | 16            | 69             | 37   | 3,793 |
| Primary health / Community health           | 5               | 187              | 13       | 3             | 43                | 721             | 8             | 95             | 4    | 1,079 |
| Probation                                   |                 | 16               |          |               |                   | 287             |               | 15             | 1    | 319   |
| School                                      | 4               | 32               |          | 1             | 34                | 337             | 8             | 30             | 7    | 453   |
| Secondary health                            |                 | 4                | 1        |               | 3                 | 21              |               | 3              |      | 32    |
| Self referral                               |                 |                  |          |               | 1                 | 2               | 1             |                |      | 4     |
| UK Border Agency                            |                 |                  |          |               |                   | 6               |               | 1              |      | 7     |
| Grand Total                                 | 26              | 1,360            | 16       | 10            | 292               | 5,695           | 67            | 413            | 71   | 7,950 |